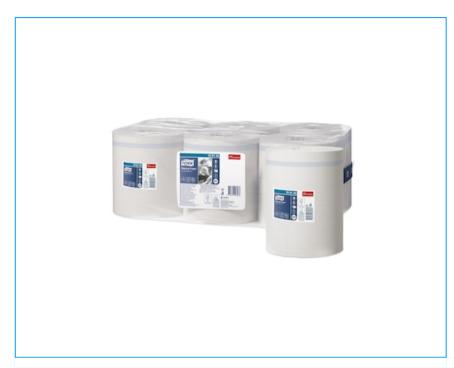

# **Tork Wiping Paper**

| Article       | 100134  |
|---------------|---------|
| System        | M2      |
| Roll length   | 275 m   |
| Roll width    | 24.5 cm |
| Roll diameter | 19 cm   |
| Ply           | 1       |
| Print         | No      |
| Embossing     | No      |
| Color         | White   |

The 1-ply multipurpose Tork Wiping Paper is ideal for light wiping tasks and hand wiping. This paper can be used in the Tork® Centrefeed dispenser, which is a high capacity versatile solution for professional environments where both hand and surface wiping is required.